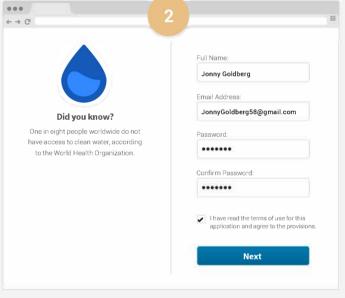

Click on the link in the email to verify your email address.

Enter your name, email and create a password.

Check your email for the verification message that has just been sent.

After clicking the link in your email, enter your email address and password to sign in.