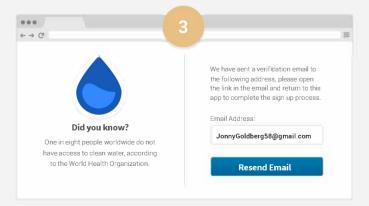

Click on the link in the email to verify your email address.

Enter your name, email and create a password.

Check your email for the verification message that has just been sent.

After clicking the link in your email, enter your email address and password to sign in.