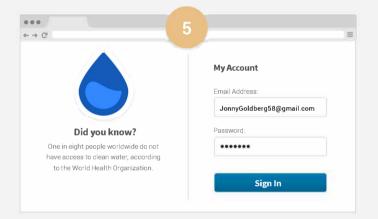

Click on the link in the email to verify your email address.

Enter your name, email and create a password.

Check your email for the verification message that has just been sent.

After clicking the link in your email, enter your email address and password to sign in.