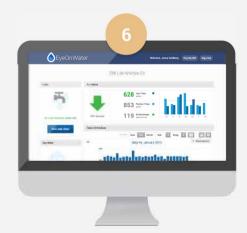

|
| At the next screen enter your service zip code and your service account ID number. Find the service ID on your bill or call the RCRW1 office. |                | ccount ID | More *                                      | You're almost finished signing up for online access to your RCRW1 water<br>account. Please click the verif cation link below to activate your account<br>and sign in.<br>Click here to verify your email address. |

Click on the link in the email to verify your email address.



Enter your name, email and create a password.



Check your email for the verification message that has just been sent.



After clicking the link in your email, enter your email address and password to sign in.



Once you've logged in, you'll be able to view your water consumption.